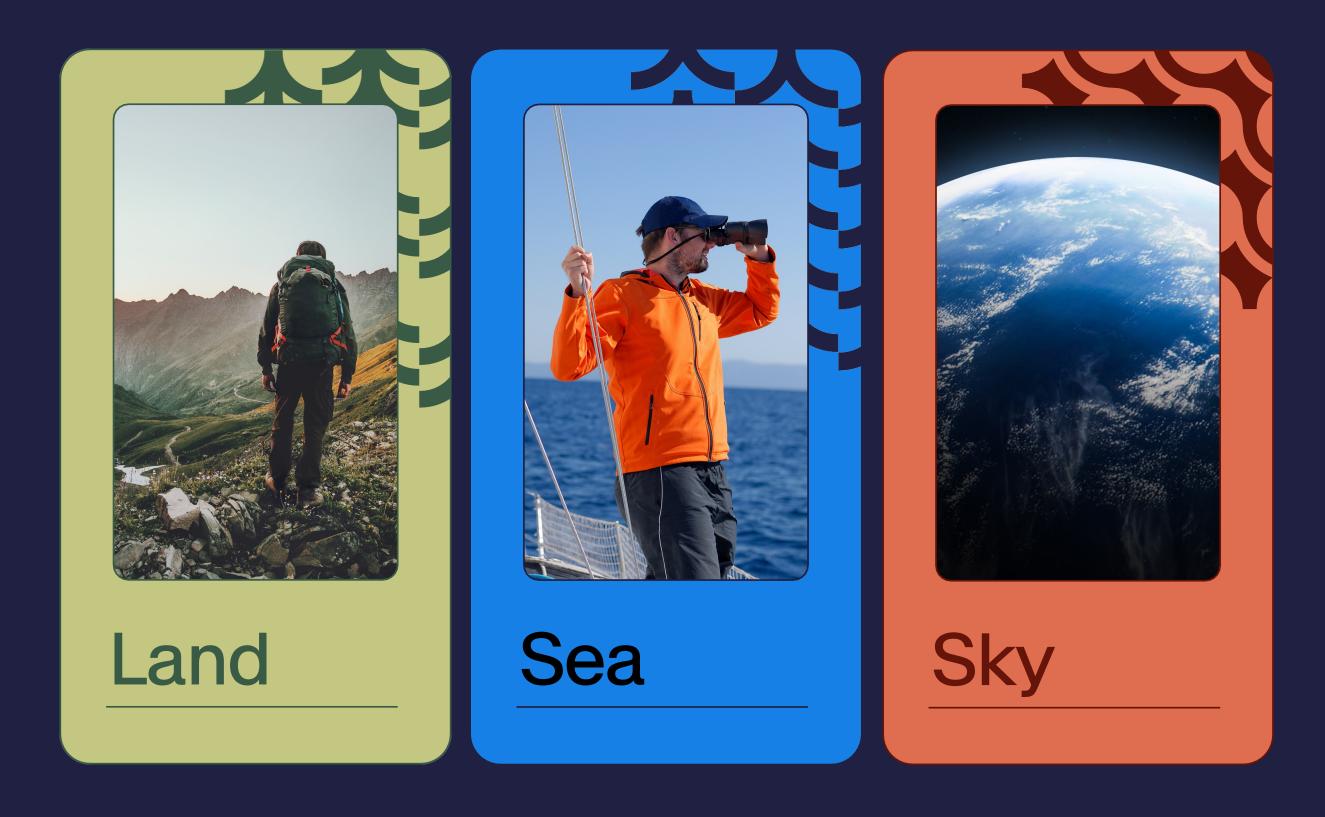

### Pattern

These should reflect an application or reference a main image. Use this as a background to create visual interest. Make sure brand photography is the main subject. Is likely unnecessary for print media.

### Pulsar Star Element

Brand Action Photography