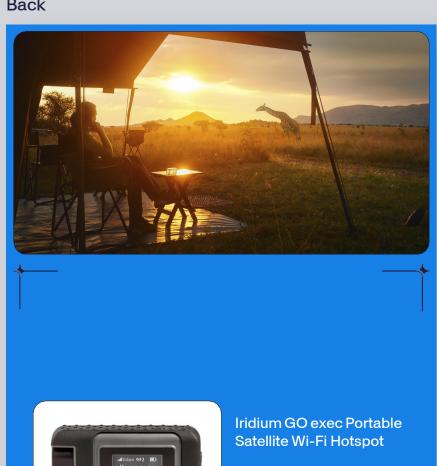

r shape is taken from the abstraction of the rotational axis and radiation axis of a Pulsar.

The Pulsar star is meant to represent the stability, connectivity, & global versatility that our organization offers.

### **Pulsar Star Construction**





The simple geometry of the swoop can be interlocked or repurposed to create simple icons. Primarily the swoop can be used to show the 3 areas Pulsar servers: land, sea, and sky.

### Pulsar Star Element



Brand Action Photography

# Brand Applications

## **Print**



# Web



# Social Media





The team at #Pivotel, together with our partners, pulled together an immersive and interactive program, including an update on recent events within the industry and at Pivotel, all the details on the latest



## **Brochure**

### Front



### Back



# **Polo Shirt**



# Swag



# Swag



# Beyond

www.pulsarbeyond.com

© 2024 Pulsar International. All Rights Reserved.