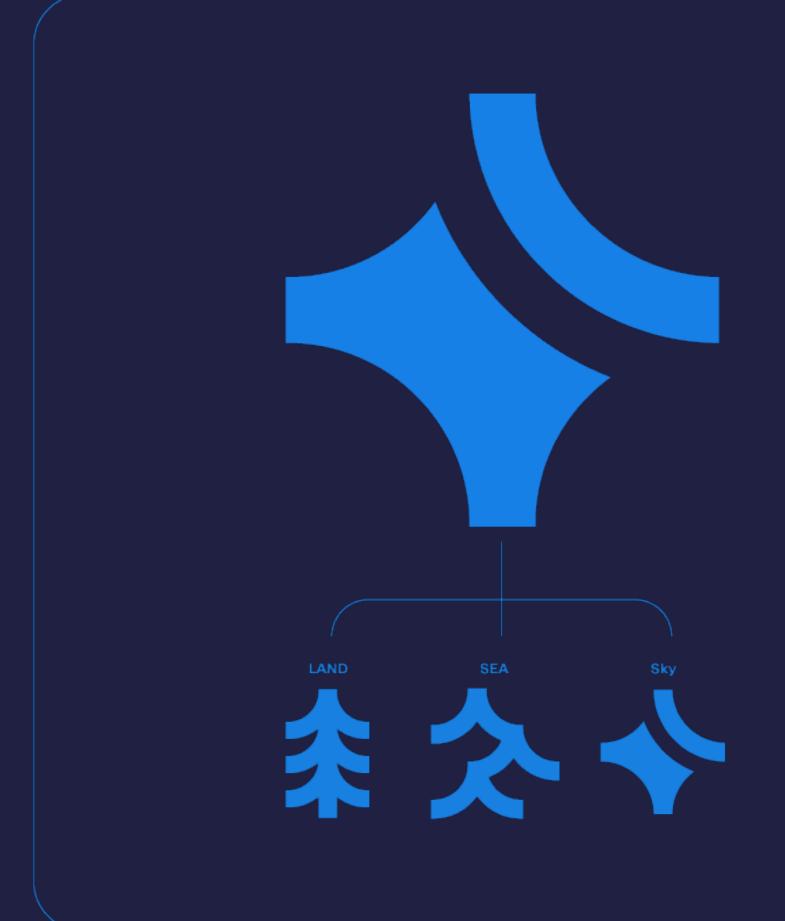

### Brand Photography + Elements

A brand's positioning is the conceptual place you want to own in your target audience's mind—the benefits you want them to think of when they think of your brand.

The line segment ties the main logo to the star together while indicating motion and connection. The star shape is taken from the abstraction of the rotational axis and radiation axis of a Pulsar.

The Pulsar star is meant to represent the stability, connectivity, & global versatility that our organization offers.

### **Pulsar Star Construction**

The simple geometry of the swoop can be interlocked or repurposed to create simple icons. Primarily the swoop can be used to show the 3 areas Pulsar servers: land, sea, and sky.