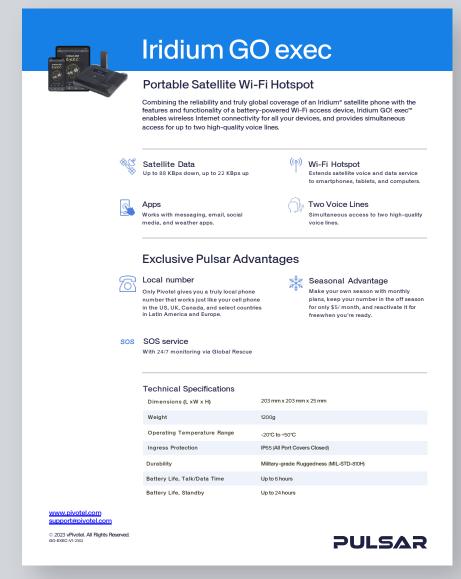

ion. The star shape is taken from the abstraction of the rotational axis and radiation axis of a Pulsar.

The Pulsar star is meant to represent the stability, connectivity, & global versatility that our organization offers.

### **Pulsar Star Construction**





The simple geometry of the swoop can be interlocked or repurposed to create simple icons. Primarily the swoop can be used to show the 3 areas Pulsar servers: land, sea, and sky.

### Pulsar Star Element



Brand Action Photography

# Brand Applications

## **Print**



# Web



# Social Media





The team at #Pivotel, together with our partners, pulled together an immersive and interactive program, including an update on recent events within the industry and at Pivotel, all the details on the latest



## **Brochure**

### Front



### Back



# **Polo Shirt**



# Swag



# Swag



# Beyond

www.pulsarbeyond.com

© 2024 Pulsar International. All Rights Reserved.