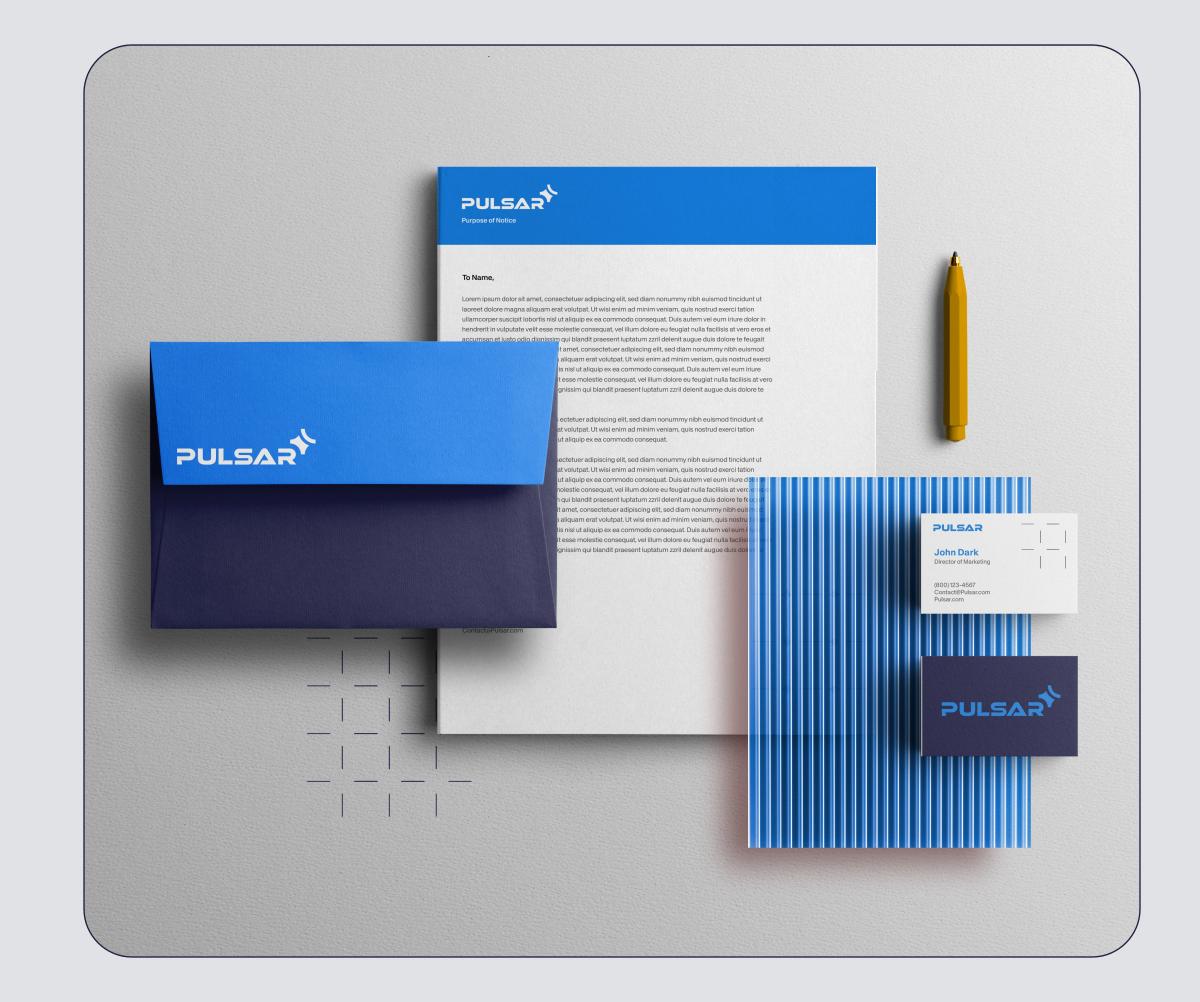

+ Elements

A brand's positioning is the conceptual place you want to own in your target audience's mind—the benefits you want them to think of when they think of your brand.

The line segment ties the main logo to the star together while indicating motion and connection. The star shape is taken from the abstraction of the rotational axis and radiation axis of a Pulsar.

The Pulsar star is meant to represent the stability, connectivity, & global versatility that our organization offers.

### **Pulsar Star Construction**





The simple geometry of the swoop can be interlocked or repurposed to create simple icons. Primarily the swoop can be used to show the 3 areas Pulsar servers: land, sea, and sky.

### Pulsar Star Element



Brand Action Photography

# Brand Applications

## **Print**



# Web



# Social Media





The team at #Pivotel, together with our partners, pulled together an immersive and interactive program, including an update on recent events within the industry and at Pivotel, all the details on the latest



## **Brochure**

### Front



### Back



# **Polo Shirt**



# Swag



# Swag



# Beyond

www.pulsarbeyond.com

© 2024 Pulsar International. All Rights Reserved.