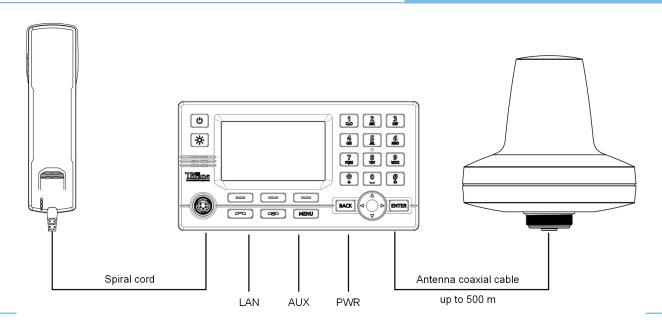

The LT-4100 system has voice and data capabilities with 100% global coverage provided by the Iridium® Network. The LT-4100 system consists of a control unit, antenna unit, handset, and cradle.

A single coaxial cable connects the control unit with the antenna unit. Using a standard coaxial cable, up to 500 meters of separation between the units can be obtained, giving freedom to mount the antenna unit in the best possible location, with free line of sight to the satellites.

# **SYSTEM CONFIGURATION**