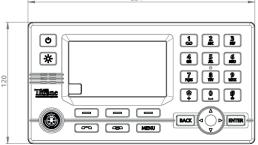

### LT-4110 Control Unit

Weight 0.67 kg (1.48 lbs)

Dimensions 224.0 x 120.0 x 70.0 mm (8.82 x 4.72 x 2.76 in)

Temperature, operational -15°C to +55°C (+5°F to +131°F)

IP rating, dust and water IP32

Interfaces Ethernet, auxiliary, DC input, chassis ground

Antenna Unit (N conn.), handset, Bluetooth,

SIM card

Input power 12-24 VDC (2.0-1.0 A)\*