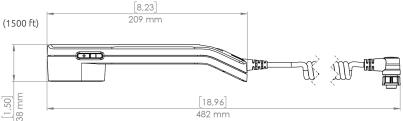

### LT-3120 Handset Unit

Weight (handset + wire) 0.30 kg (0.66 lbs)

Dimensions 52.8 x 208.8 x 38.2 mm (2.08 x 8.22 x 1.50 in)

Temperature, operational  $-15^{\circ}\text{C to} +55^{\circ}\text{C (+5^{\circ}F to} +131^{\circ}\text{F)}$ 

IP rating, dust and water IP67

Interfaces Control Unit (N conn.)

Antenna communication cable Coaxial cable, up to 500 m (1500 ft)

Warranty 2 years Maintenance None

\* When 12 VDC input power is used, the maximum cable length will be reduced and thus less power.