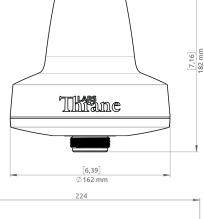

### LT-4130 Antenna Unit

Weight 1.39 kg (3.05 lbs)

Dimensions  $182 \times \emptyset \ 162 \ mm \ (7.16 \times \emptyset \ 6.39 \ in)$  Temperature, operational  $-40 ^{\circ}\text{C to } +55 ^{\circ}\text{C } (-40 ^{\circ}\text{F to } +131 ^{\circ}\text{F})$ 

IP rating, dust and water IP67

Interfaces Control Unit (N conn.)

Antenna communication cable Coaxial cable, up to 500 m (1500 ft)

Warranty 2 years Maintenance None

\* When 12 VDC input power is used, the maximum cable length will be reduced and thus less power.