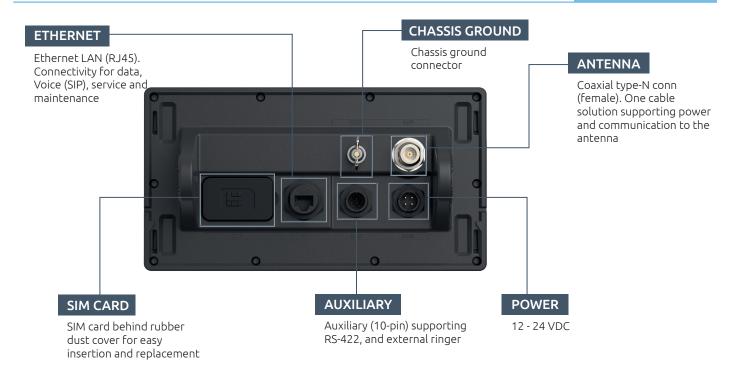

### LT-4110 Control Unit

Weight 0.67 kg (1.48 lbs)

Dimensions 224.0 x 120.0 x 70.0 mm (8.82 x 4.72 x 2.76 in)

Temperature, operational -15°C to +55°C (+5°F to +131°F)

IP rating, dust and water IP32

Interfaces Ethernet, auxiliary, DC input, chassis ground

Antenna Unit (N conn.), handset, Bluetooth,

SIM card

Input power 12-24 VDC (2.0-1.0 A)\*