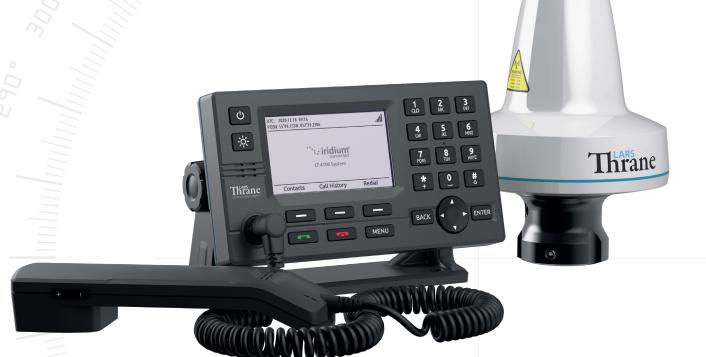

# **PRODUCT DESCRIPTION**

The LT-4100 Satellite Communications System (Iridium Certus 100) is a maritime satellite communication product from Lars Thrane A/S. The LT-4100 system is designed for the professional market (deep sea, fishing, and workboats), but can be used for the leisure market as well. The LT-4100 system meets all standards and certification requirements needed for worldwide maritime satellite communication equipment.

The LT-4100 system has voice and data capabilities with 100% global coverage provided by the Iridium® Network. The LT-4100 system consists of a control unit, antenna unit, handset, and cradle.

A single coaxial cable connects the control unit with the antenna unit. Using a standard coaxial cable, up to 500 meters of separation between the units can be obtained, giving freedom to mount the antenna unit in the best possible location, with free line of sight to the satellites.

The LT-4100 system can be used as the primary satellite communication product on vessels, covering the basic communication needs in terms of connectivity (ship to ship / ship to shore). The LT-4100 system offers 2 high quality voice channels, and IP-data 22 kbps (up) / 88 kbps (down), making it the perfect satellite communication product on board any vessel.