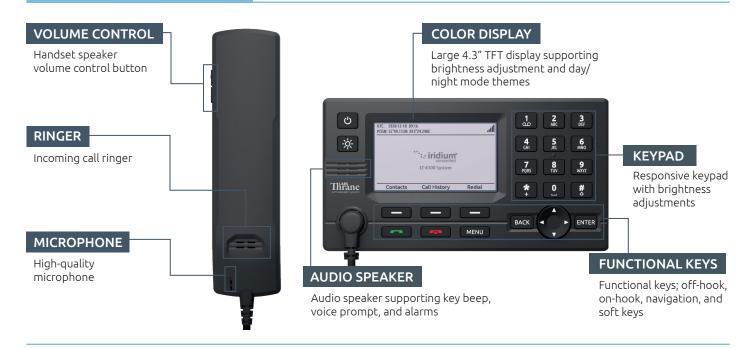

# LT-4100 IN SHORT

- 2 x Voice Channels (high quality)
- IP-data: 22 kbps (up) / 88 kbps (down)
- Single antenna cable solution (up to 500 m)
- Handset included in the box
- Support for external SIP PABX and SIP handsets (up to 8)
- POTS through Analogue Telephone Adaptors (ATA)
- High-performance GNSS/GPS receiver

- Ethernet LAN interface on control unit
- Large 4.3" TFT display supporting day and night modes
- Voice prompt audio feedback
- Firewall and user authentication for high level of security
- IP-data management (configuration of outgoing firewall, port forwarding, etc.)
- Web server for configuration and maintenance
- Prepared for Iridium Certus GMDSS

### LT-3120 Handset Unit

Weight (handset + wire) 0.30 kg (0.66 lbs)

Dimensions 52.8 x 208.8 x 38.2 mm (2.08 x 8.22 x 1.50 in)

Temperature, operational  $-15^{\circ}\text{C to} +55^{\circ}\text{C (+5^{\circ}F to} +131^{\circ}\text{F)}$ 