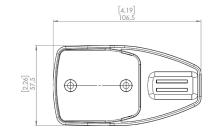

### LT-3120 Handset Unit

Weight (handset + wire) 0.30 kg (0.66 lbs)

Dimensions 52.8 x 208.8 x 38.2 mm (2.08 x 8.22 x 1.50 in)

Temperature, operational  $-15^{\circ}\text{C to} +55^{\circ}\text{C (+5^{\circ}F to} +131^{\circ}\text{F)}$ 

IP rating, dust and water IP32